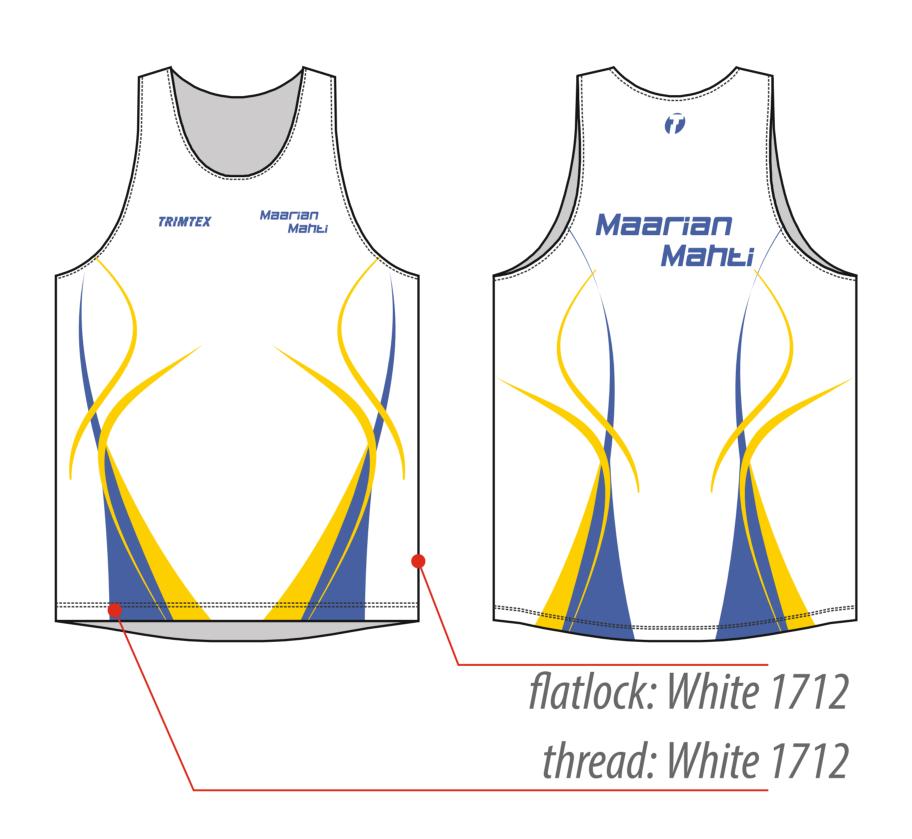

scale 1:5 (20%)

**RUN SINGLET** C19.1-L RUN WOMENS SINGLET C18.1-L

C19.1-L **RUN SINGLET** RUN WOMENS SINGLET C18.1-L

**RUN SINGLET** C19.1-L RUN WOMENS SINGLET C18.1-L

Colours in design: **Trimtex contact:** Pyry Niemi Raido Kiisk Designer: T07 sky blue 12/08/2015 Last correction: T01 yellow T White **DISCLAIMER:** Customers responsibility is to ensure that colour(s) and logo(s) are accurate on a specific order. Order is produced according to the latest approved design proof.

\*Please note that this proof is based on L sized garment, design may vary with each size change.

\*We highly recommend to avoid continuity of design between two different parts of product - Trimtex will not guarantee perfect result for this. \*It is not allowed to remove or change placement of Trimtex logos.

\*Copyright © Designs are property of Trimtex, protected by copyright and allowed to use only on Trimtex products.

Order type / Additional notes: Re-order: (no changes) Re-order: (with changes)

\_\_\_\_\_