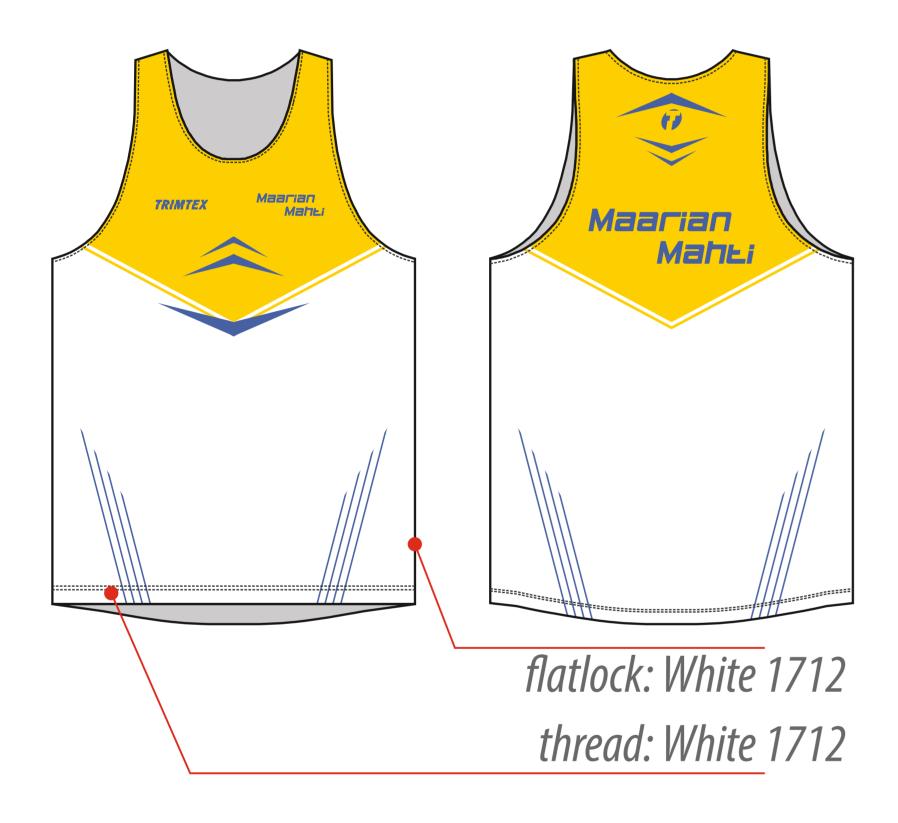

scale 1:5 (20%)

**RUN SINGLET** C19.1-L RUN WOMENS SINGLET C18.1-L

C19.1-L **RUN SINGLET** RUN WOMENS SINGLET C18.1-L

**RUN SINGLET** C19.1-L RUN WOMENS SINGLET C18.1-L

Colours in design: **Trimtex contact:** Pyry Niemi Raido Kiisk Designer: T07 sky blue 12/08/2015 Last correction: T01 yellow T White **DISCLAIMER:** Customers responsibility is to ensure that colour(s) and logo(s) are accurate on a specific order. Order is produced according to the latest approved design proof.

\*Please note that this proof is based on L sized garment, design may vary with each size change.

\*We highly recommend to avoid continuity of design between two different parts of product - Trimtex will not guarantee perfect result for this. \*It is not allowed to remove or change placement of Trimtex logos.

\*Copyright © Designs are property of Trimtex, protected by copyright and allowed to use only on Trimtex products.

Order type / Additional notes: Re-order: (no changes) Re-order: (with changes)

\_\_\_\_\_