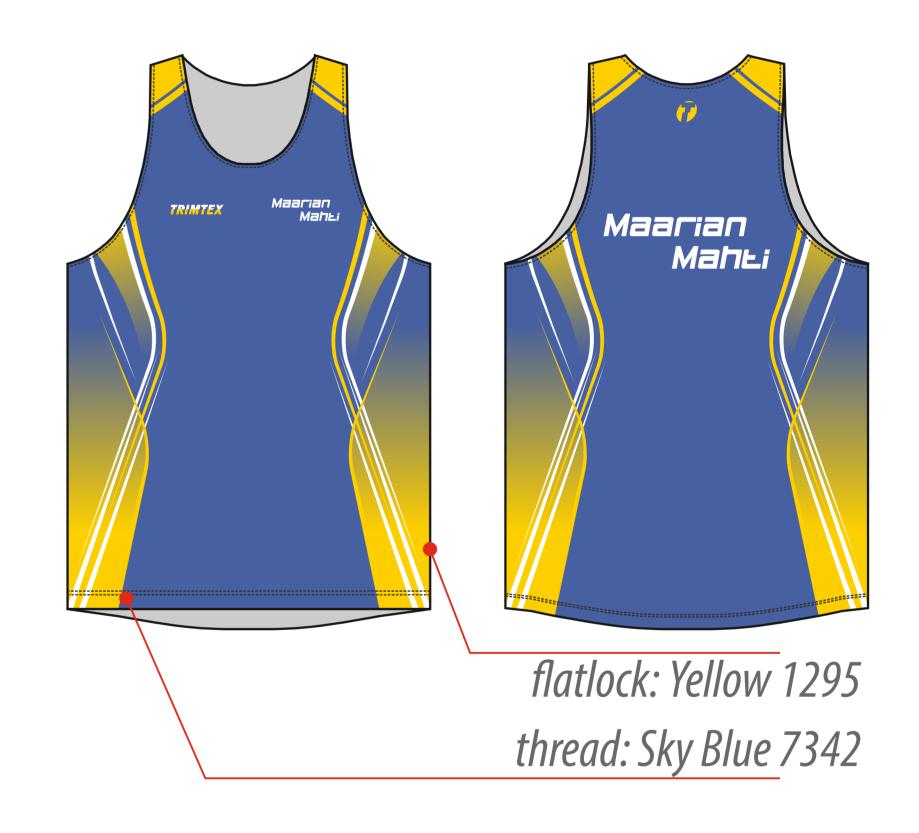

scale 1:5 (20%)

**RUN SINGLET** C19.1-L RUN WOMENS SINGLET C18.1-L

C19.1-L **RUN SINGLET** RUN WOMENS SINGLET C18.1-L

**RUN SINGLET** C19.1-L RUN WOMENS SINGLET C18.1-L

Colours in design: **Trimtex contact:** Pyry Niemi Raido Kiisk Designer: T07 sky blue 12/08/2015 Last correction: T01 yellow T White **DISCLAIMER:** Customers responsibility is to ensure that colour(s) and logo(s) are accurate on a specific order. Order is produced according to the latest approved design proof.

\*Please note that this proof is based on L sized garment, design may vary with each size change.

\*We highly recommend to avoid continuity of design between two different parts of product - Trimtex will not guarantee perfect result for this. \*It is not allowed to remove or change placement of Trimtex logos.

\*Copyright © Designs are property of Trimtex, protected by copyright and allowed to use only on Trimtex products.

Order type / Additional notes: Re-order: (no changes) Re-order: (with changes)

\_\_\_\_\_